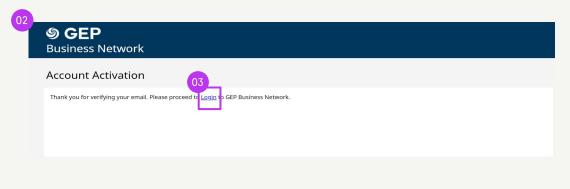

### Activate Your Account

Once you have submitted the registration form, you will need to activate your account. First check your email box for the activation email, and then:

1. Select Click here

- 2. A window will pop up, stating your account has been verified
- 3. Click **Login** to access the Business Network environment