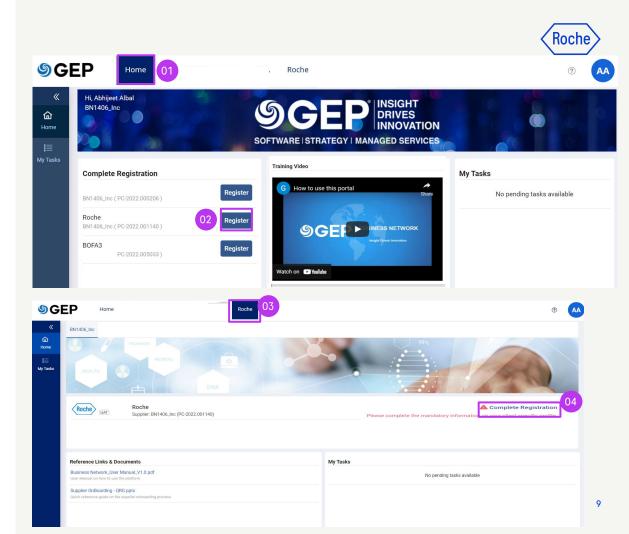

### Complete Registration Form

After you log in, you will see the home page.

- 1. From the **Home** tab, go to the **Complete Registration** section
- 2. Click **Register** to proceed with the Primary Registration Form (required to complete your client-specific supplier profile)

### OR

*my***Buy** 

- 3. Click on **client name** to go to the specific client profile
- 4. Click on **Complete Registration** to fill the Primary Registration form