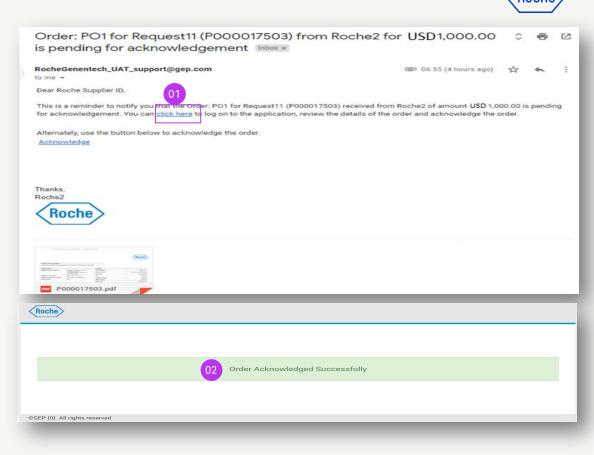

# Acknowledge Order via Email

Notifications about new orders will come from:

- <u>global.mybuy@roche.com</u> (for Roche suppliers)
- <u>genentech\_myBuy@gene.com</u> (for Genentech suppliers)

Order details will be attached via PDF file

To acknowledge the order:

- 1. Click the **Click here** link in the email
- 2. You will be forwarded to the GEP Business Network login page where you can complete registration